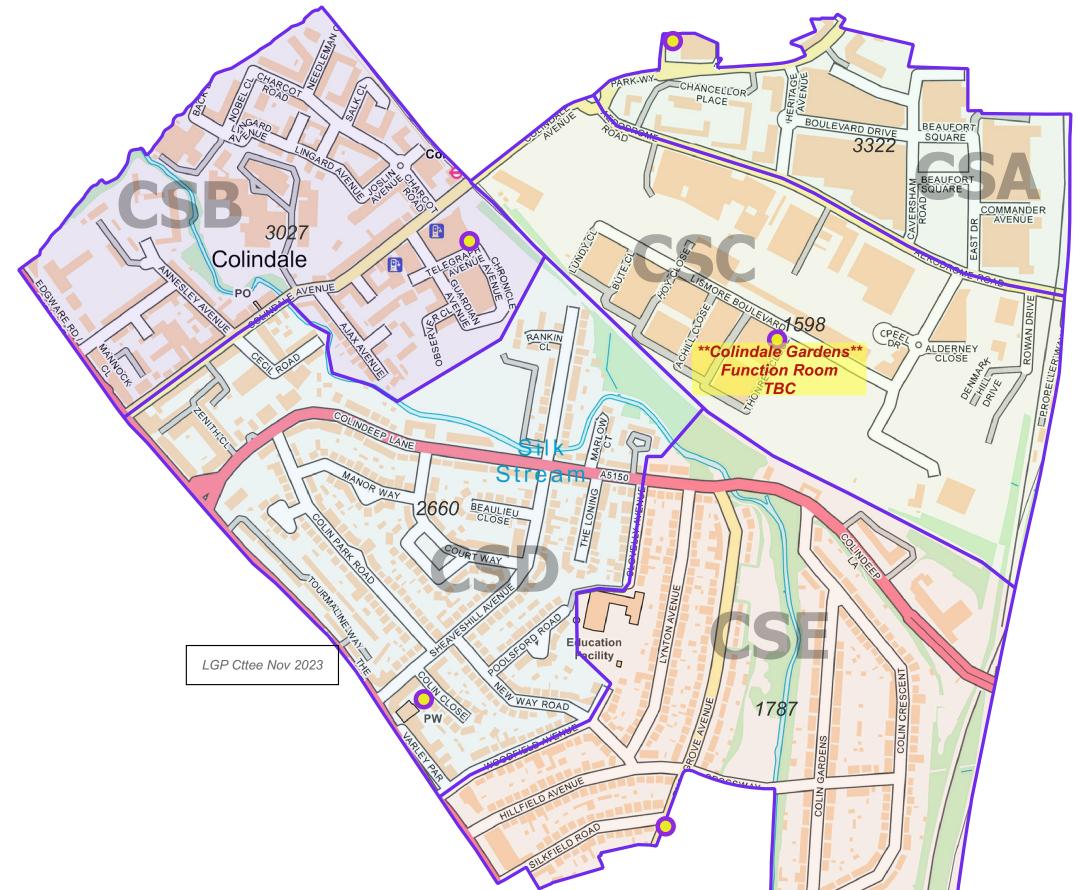

## London Borough of Barnet Colindale South Ward

\*proposal 1 Dec 2023\*

## Polling Districts and Polling Places

CSA: Barnet Council Colindale Offices CSB: Hybrid Meeting Rooms \*\*CSC:Function Room at Colindale Gardens\*\* CSD: Hyde United Reform Church

CSE: St Matthias Church Hall

## Summary:

Polling place for CSB moved to Hybrid Meeting Rooms. New polling district to south of the ward, with a polling place at St Matthias Church Hall.

\*\*Subject to venue becoming available within Colindale Gardens, RO seeks approval to create new polling district (shown as CSC on map). Should venue not be available, this polling area would remain part of CSA.\*\*